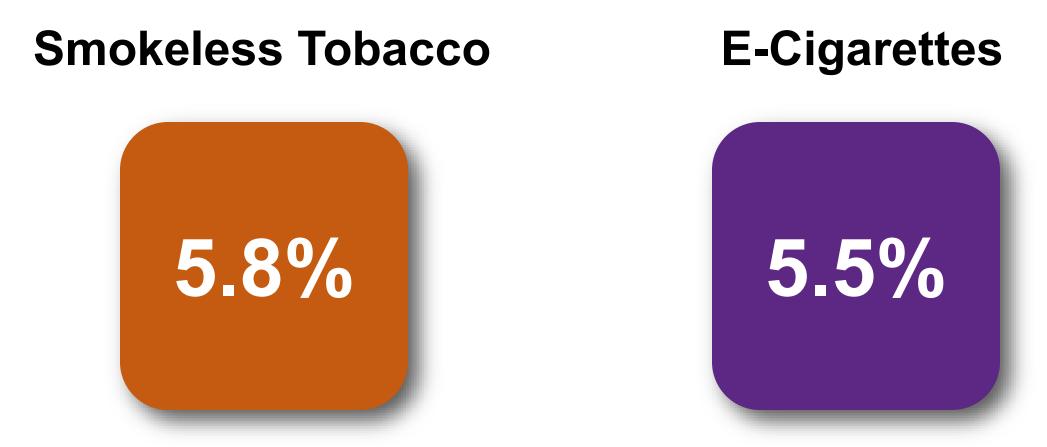

## Prevalence of Current Use, KS Adults

2018 Kansas Behavioral Risk Factor Surveillance System, Bureau of Health Promotion, Kansas Department of Health and Environment