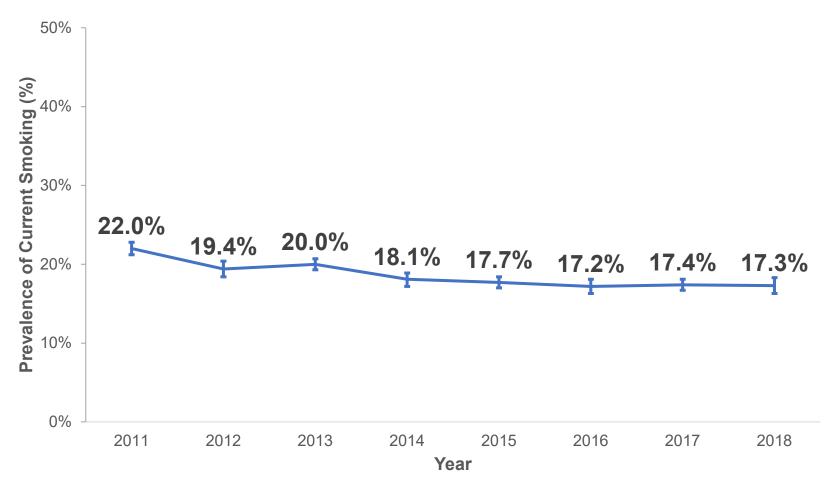

## Prevalence of Current Smoking among Kansas Adults Age 18 Years and Older, Kansas 2011-2018

- 17.3% of Kansas adults currently smoke conventional cigarettes, higher than the national estimate of 16.1%
- In Kansas, current smoking of conventional cigarettes declined significantly from 2011 to 2014
- But smoking remains the leading cause of preventable death

2011-2018 Kansas Behavioral Risk Factor Surveillance System, Bureau of Health Promotion, Kansas Department of Health and Environment

2018 Behavioral Risk Factor Surveillance System, Centers for Disease Control and Prevention